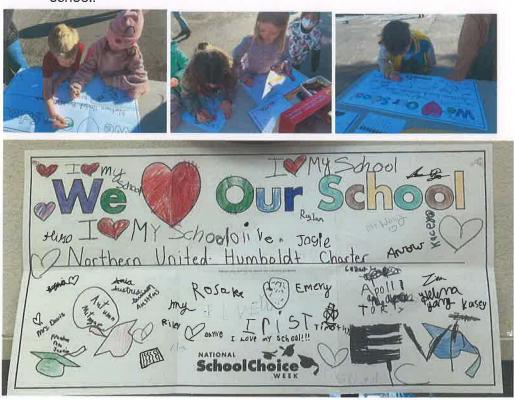

#### Subject:

2.1 Student Presentation - Yreka Learning Center (YLC)

## Previous Staff/Board Action, Background Information and/or Statement of Need:

Sean Harris will be giving a presentation to the board regarding his AVID elective class.